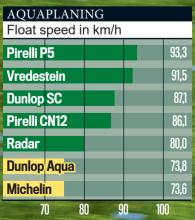

# TESTS ON WET TRACK

The best grip on wet roads is provided by the classic variants from Pirelli.On the wetted skid pan, they take the lead with direct steering behaviour and balanced handling.Dunlop (Sport classic) and Vredestein alsoperform well in the wet. Dunlop's Aquajet and Michelin's XWX land in the midfield with less lateral grip and limited reserves for aquaplaning.The Radar Dimax Classic from China, on the other hand, slips across the course, like on grease, taking it out of the race.

#### Water flow: Good safety reserves during aquaplaning keep classic cars securely on track