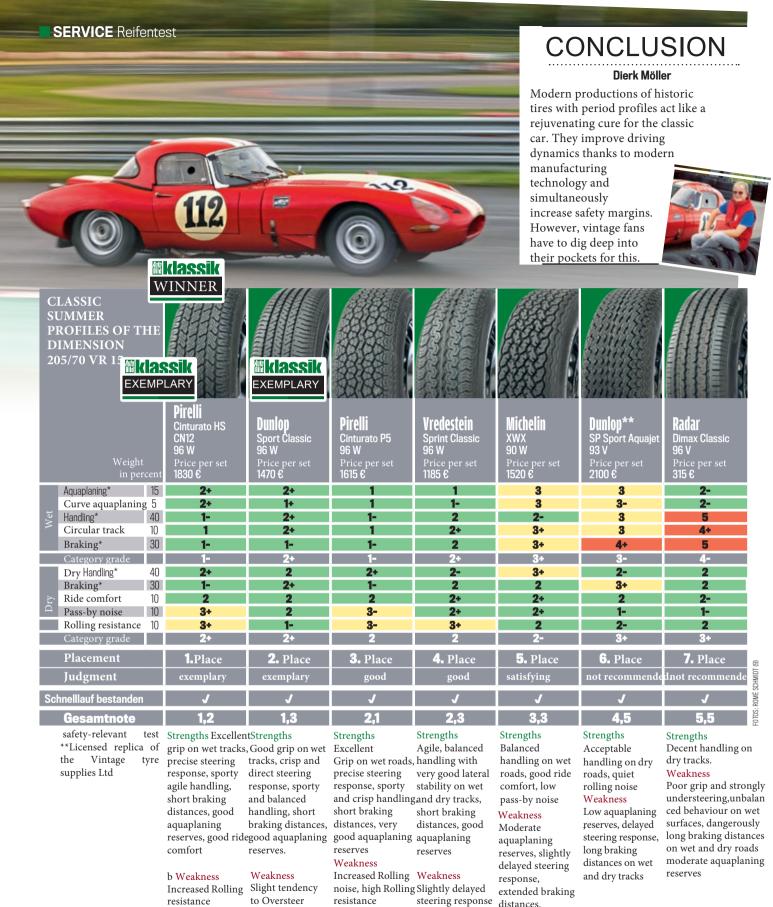

# TESTS ON WET TRACK

The best grip on wet roads is provided by the classic variants from Pirelli.On the wetted skid pan, they take the lead with direct steering behaviour and balanced handling.Dunlop (Sport classic) and Vredestein alsoperform well in the wet. Dunlop's Aquajet and Michelin's XWX land in the midfield with less lateral grip and limited reserves for aquaplaning.The Radar Dimax Classic from China, on the other hand, slips across the course, like on grease, taking it out of the race.

> We tested which modern productions of classic tire profiles perform best on the track.

The tyres from Vredestein and Michelin rollparticularly and comfortably an advantage f

resistance to Oversteer resistance steering response distances.

HOW WE EVALUATED The evaluation is done using grades from 1 = very good to 6 = unsatisfactory. The percentages under the individual disciplines correspond to the weighting. Chapter grades worse than 2 and individual grades from 3+ in the driving dynamics tests no longer allow an 'exemplary' rating. In the event of a tie in grades, the manufacturers are sorted in alphabetical order. The chapter ratings each contribute half to the overall rating

The grades are calculated according to the following scheme:

| Score  |    |    |    |    |    |    |   | 0 |   | 4+ | 4 | 4- | 5+ | 5 | <b>5-</b> | 6 |
|--------|----|----|----|----|----|----|---|---|---|----|---|----|----|---|-----------|---|
| Points | 15 | 14 | 13 | 12 | 11 | 10 | 9 | 8 | 7 | 6  | 5 | 4  | 3  | 2 | 1         | n |