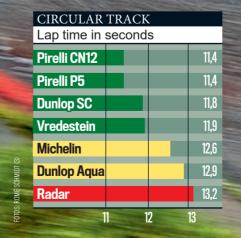

#### Ride on the Cannonball: In wet conditions. quick reactions to the rear end skidding are required