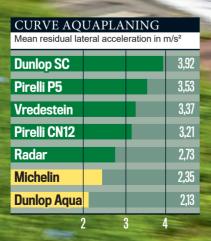

# TESTS ON WET TRACK

The best grip on wet roads is provided by the classic variants from Pirelli.On the wetted skid pan, they take the lead with direct steering behaviour and balanced handling.Dunlop (Sport classic) and Vredestein alsoperform well in the wet. Dunlop's Aquajet and Michelin's XWX land in the midfield with less lateral grip and limited reserves for aquaplaning.The Radar Dimax Classic from China, on the other hand, slips across the course, like on grease, taking it out of the race.

#### Water flow: Good safety reserves during aquaplaning keep classic cars securely on track