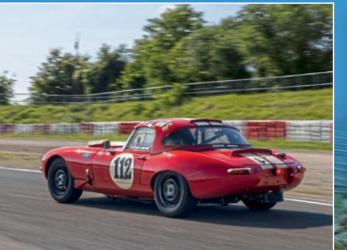

### ■ **SERVICE** Reifentest

sensational in the sixties, resulting in a top speed of

240 km/h. Adapter plates with central locking allow the mounting of steel wheels

sportscar tires are still miles away from the style of classic tires. Tire dimensions that are now used on small cars had to be sufficient in the type. 1960s to keep super sports cars with 270hp at a top speed of240km/h safely on the road. The Jaguar Etype built from 1961 to 1974 is considered an icon of sports car manufacturing of that era; This is especially true for the twelve lightweight variants successfully used in racing. Unlike the standard E-type, the monocoque is made of aluminium sheet and the powerful brakes come from the luxury mark IX Sedan

> Style: The dimensions of today's The 3.8L, 6 cylinder engine block was also revised for this and made of aluminium, with the cylinder head coming from the legendary D-

> Our beautiful, red, test E-type is a faithful replica, built like an original Lightweighton the basis of the E-type Roadster.