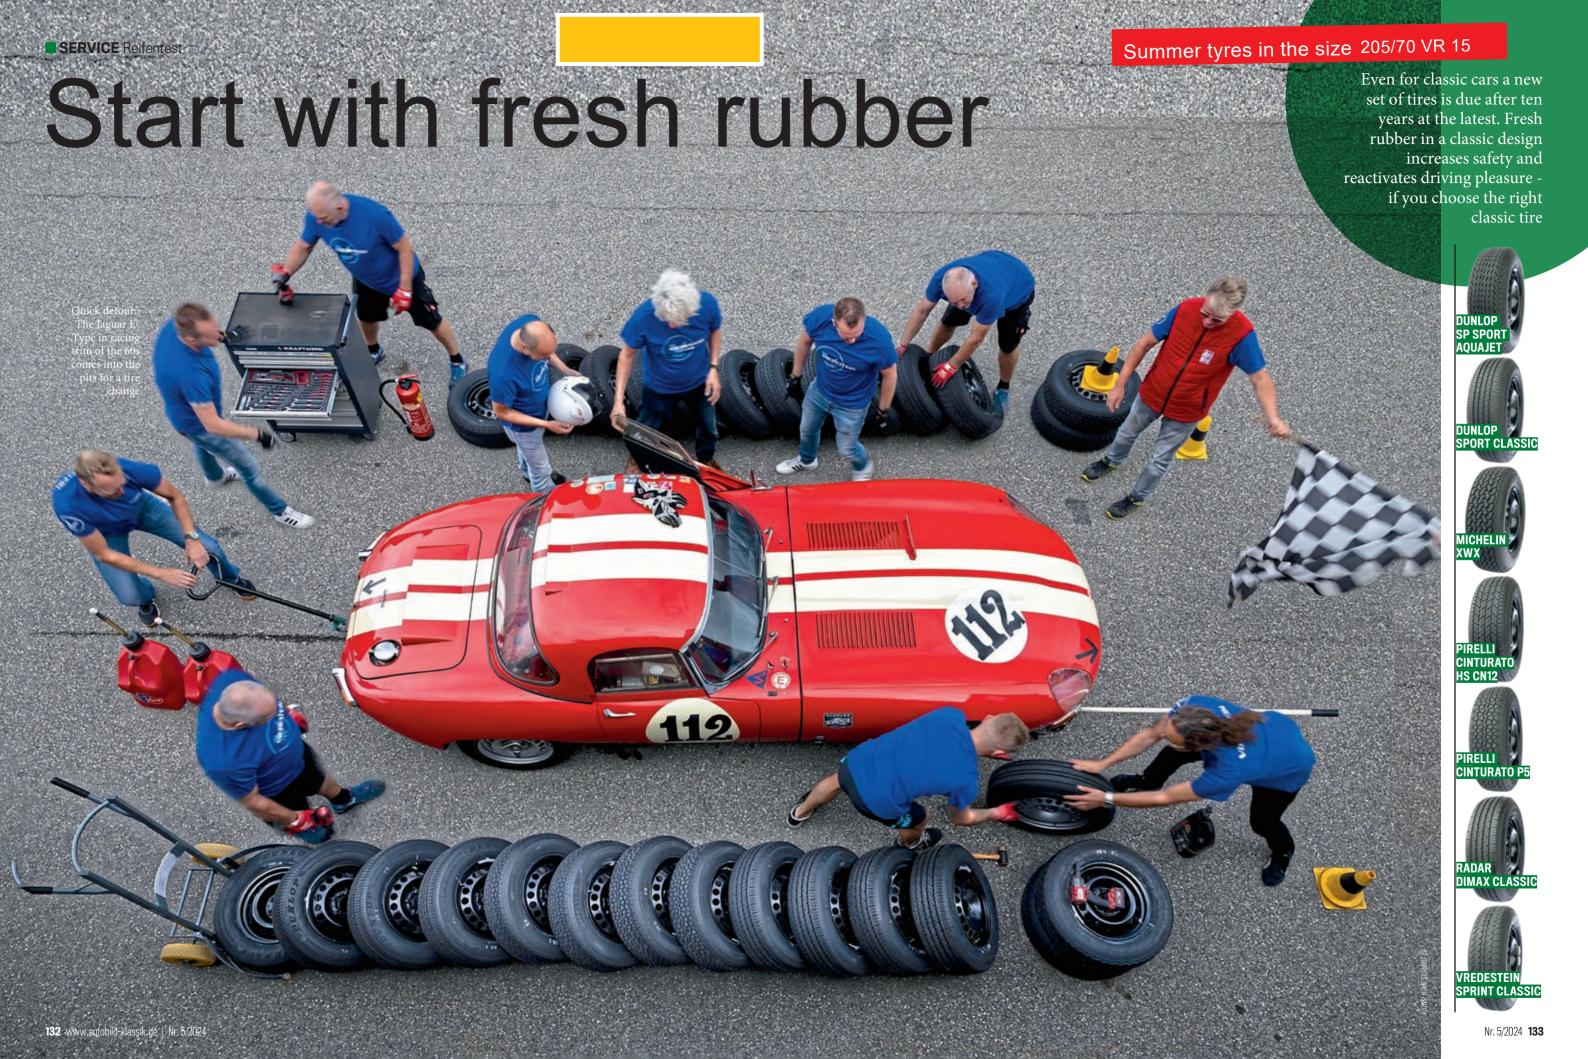

### ■ **SERVICE** Reifentest

sensational in the sixties, resulting in a top speed of

240 km/h. Adapter plates with central locking allow the mounting of steel wheels

sportscar tires are still miles away from the style of classic tires. Tire dimensions that are now used on small cars had to be sufficient in the type. 1960s to keep super sports cars with 270hp at a top speed of240km/h safely on the road. The Jaguar Etype built from 1961 to 1974 is considered an icon of sports car manufacturing of that era; This is especially true for the twelve lightweight variants successfully used in racing. Unlike the standard E-type, the monocoque is made of aluminium sheet and the powerful brakes come from the luxury mark IX Sedan

> Style: The dimensions of today's The 3.8L, 6 cylinder engine block was also revised for this and made of aluminium, with the cylinder head coming from the legendary D-

> Our beautiful, red, test E-type is a faithful replica, built like an original Lightweighton the basis of the E-type Roadster.