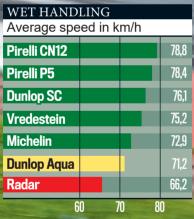

# TESTS ON WET TRACK

The best grip on wet roads is provided by the classic variants from Pirelli.On the wetted skid pan, they take the lead with direct steering behaviour and balanced handling.Dunlop (Sport classic) and Vredestein alsoperform well in the wet. Dunlop's Aquajet and Michelin's XWX land in the midfield with less lateral grip and limited reserves for aquaplaning.The Radar Dimax Classic from China, on the other hand, slips across the course, like on grease, taking it out of the race.

#### Ride on the Cannonball: In wet conditions. quick reactions to the rear end skidding are required