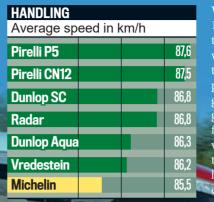

## ON DRY TRACK

With an empty weight of less than 1000 kilograms and 270 hp under the aluminum hood, the lightweight really gets going on the race track. The two Pirellis provide precise steering and perfect lateral guidance for driving safety and great driving pleasure. The following group also convinces, with safe driving behaviour throughout. Michelin's XWX lacks lateral guidance, lagging behind the competition in handling (Top right