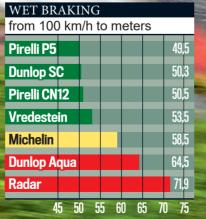

# TESTS ON WET TRACK

The best grip on wet roads is provided by the classic variants from Pirelli.On the wetted skid pan, they take the lead with direct steering behaviour and balanced handling.Dunlop (Sport classic) and Vredestein alsoperform well in the wet. Dunlop's Aquajet and Michelin's XWX land in the midfield with less lateral grip and limited reserves for aquaplaning.The Radar Dimax Classic from China, on the other hand, slips across the course, like on grease, taking it out of the race.

#### Water flow: Good safety reserves during aquaplaning keep classic cars securely on track